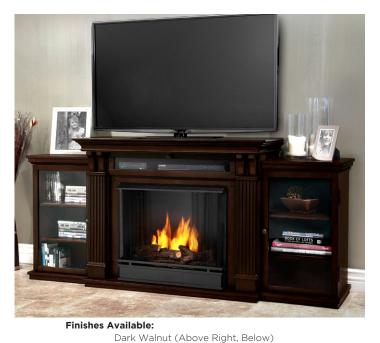

## Ashley Entertainment Mantel realflame

Based on a best selling favorite, the Ashley Entertainment Mantel features ample storage thanks to a drop down center glass door and dual side cabinets. Capable of safely supporting a television of 100 lbs. or less while adjustable shelving accommodate most electronics and other objects. The hand-painted logset and bright crackling flame add to the realistic look of this Real Flame Gel Fuel Fireplace. Uses 3 - 13oz. cans of Real Flame Gel Fuel, Available in Dark Walnut and Dark Espresso finishes.

Dark Espresso (Top, Above Left)

7720