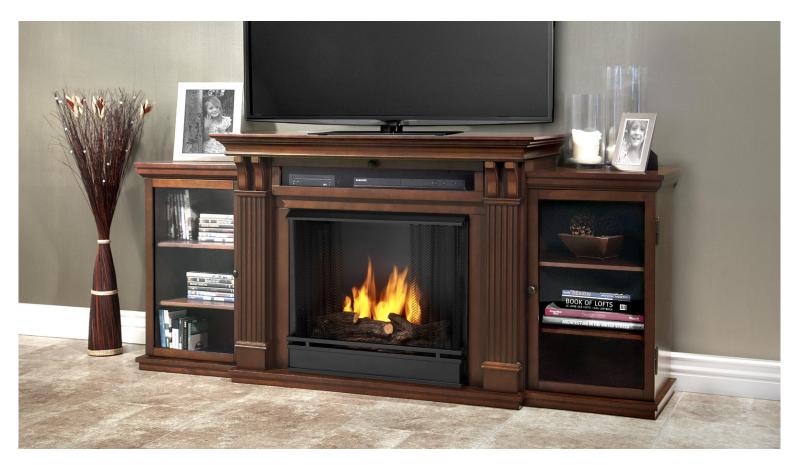

## Ashley Entertainment Mantel realflame

Based on a best selling favorite, the Ashley Entertainment Mantel features ample storage thanks to a drop down center glass door and dual side cabinets. Capable of safely supporting a television of 100 lbs. or less while adjustable shelving accommodate most electronics and other objects. The hand-painted logset and bright crackling flame add to the realistic look of this Real Flame Gel Fuel Fireplace. Uses 3 - 13oz. cans of Real Flame Gel Fuel, Available in Dark Walnut and Dark Espresso finishes.

## Assembled Dimensions:

- 67" L x 18" W x 30.5" H; 133 lbs. **Technical Information:**
- Solid wood and veneered MDF construction - Includes: Mantel, firebox hand painted cast
- concrete log, and screen kit - Side Shelf dimensions: 13.5" W x 12" D Center Shelf dimensions: 27" W x 12.5" D
- Fits any size TV, 100 lb. weight limit
- Assembly Required
- © Copyright Real Flame 2013 (131218)